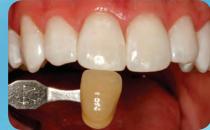

#### **\* How White will my Teeth Get?**

KöR Whitening whitens teeth dramatically, often lightening them 16 shades or more. Although everyone is different, with the proper KöR Whitening System, all teeth will have stunning results. It even whitens tetracycline-stained teeth significantly.