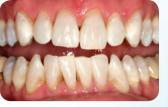

level of KöR Whitening is the proper fit for you. You will normally wear your KöR-Seal Trays at home for two weeks while you sleep. Depending on your selection, you may also have one or two simple whitening visits in the dental office.

- Will the whitening trays be uncomfortable, difficult to sleep with or will the whitening gel leak out of the trays? No. KöR-Seal™ Whitening Trays are very different from typical whitening trays.
  - **They're comfortable:** because they're thin and ultra form-fitting, you'll forget they're even in your mouth.
  - They're convenient: by wearing these only while you sleep, it doesn't interfere with your busy day.
  - They're secure: KöR-Seal Whitening Trays seal the whitening gel inside the tray, preventing the gel from quickly leaking into your mouth.





BEFORE

AFTER

(ACTUAL PATIENT RESULTS)