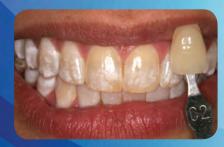

#### **\* How White will my Teeth Get?**

KöR Whitening whitens teeth dramatically, often lightening them 16 shades or more. Although everyone is different, with the proper KöR Whitening System, all teeth will have stunning results. It even whitens tetracycline-stained teeth significantly.