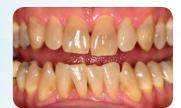

ch level of KöR Whitening is the proper fit for you. You will normally wear your KöR-Seal Trays at home for two weeks while you sleep. Depending on your selection, you may also have one or two simple whitening visits in the dental office.

- Will the whitening trays be uncomfortable, difficult to sleep with or will the whitening gel leak out of the trays? No. KöR-Seal™ Whitening Trays are very different from typical whitening trays.
  - **They're comfortable:** because they're thin and ultra form-fitting, you'll forget they're even in your mouth.
  - They're convenient: by wearing these only while you sleep, it doesn't interfere with your busy day.
  - They're secure: KöR-Seal Whitening Trays seal the whitening gel inside the tray, preventing the gel from quickly leaking into your mouth.





BEFORE

AFTER

(ACTUAL PATIENT RESULTS)